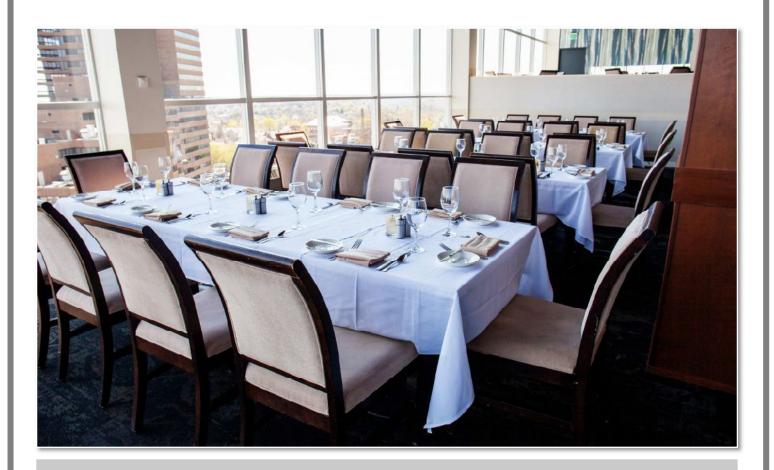

Room Layouts, Features and Pricing

This beautiful space is perfect for bridal and baby showers, retirement parties and other lunch events. The Main Dining Room can accommodate up to 72 guests and has multiple floor plans to choose from. The amazing panoramic view of Pittsburgh adds to any event.

#### **Features**

- Private dining room
- Accommodates up to 72 guests
- Panoramic view of Pittsburgh