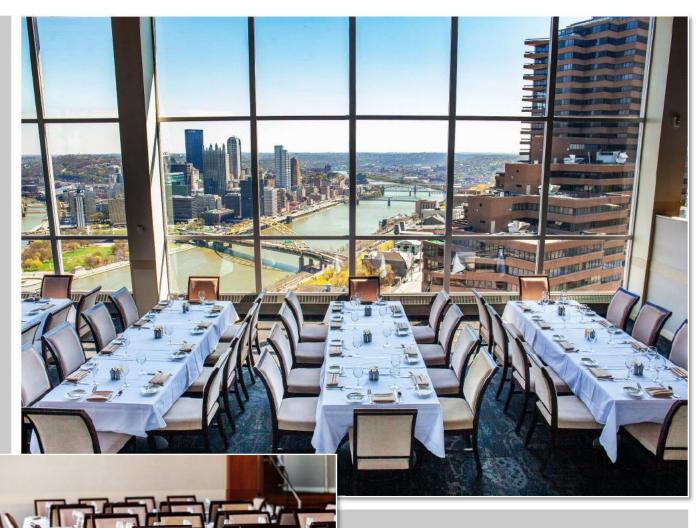

Room Layouts, Features and Pricing

This beautiful space is perfect for bridal and baby showers, retirement parties and other lunch events. The Main Dining Room can accommodate up to 72 guests and has multiple floor plans to choose from. The amazing panoramic view of Pittsburgh adds to any event.

#### **Features**

- Private dining room
- Accommodates up to 72 guests
- Panoramic view of Pittsburgh